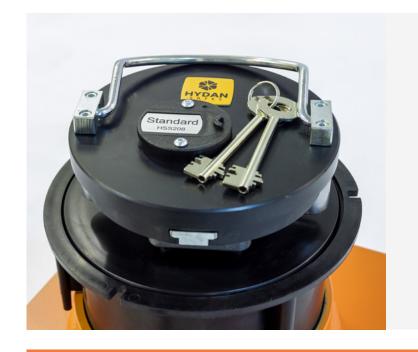

## **Key Features:**

- Solid 30mm thick door x 156mm diameter
- Secured with a double bitted keylock (VDS class 1)
- Manual combination and digital locking options
- Door is coated in a black environmentally friendly scratch resistant finish