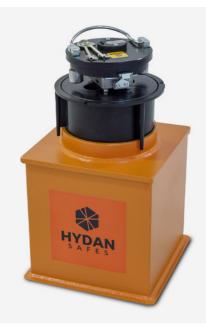

- · Available in 3 models
- Deposit version allows multiple users to constantly deposit cash whilst the main body of the safe remains locked
- Supplied with full installation instructions

| Model      | Door (mm) | External* (mm) |       |       | Internal (mm) |       |       | Weight |
|------------|-----------|----------------|-------|-------|---------------|-------|-------|--------|
|            | Diameter  | Height         | Width | Depth | Height        | Width | Depth | (kg)   |
| Size 1     | 156mm Dia | 370            | 240   | 240   | 229           | 215   | 215   | 14     |
| Size 2     | 156mm Dia | 450            | 315   | 315   | 305           | 290   | 290   | 22     |
| Size 2 Dep | 156mm Dia | 450            | 315   | 315   | 305           | 290   | 290   | 24     |