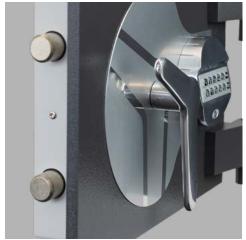

## **Amario Grade 1**

**Cash Rating** £10,000

**Jewellery Rating** £100,000

The Burton Amario Grade 1 Size 1 with electronic Lock is a premium Model safe.

Ideal for when you need a compact size.

It features a high security electronic lock or if you prefer, this model is available with a high security key lock.

- · Independently tested and certified to EN1143-1 Grade 1 by ECB • S
- Approved by the Association of Insurance Surveyors AiS
- Built to a Police Preferred Specification
  - Secured by Design
- · Small and sleek design to fit into domestic wardrobes and cupboards
- · Options of high security key or electronic lock
- Lock features LED light for use in dark rooms
- · Option of left hand hinge additional lead times and costs apply
- Dual locking available on Size 2
- · Back and base fixing
- Not available in left hand hinge.