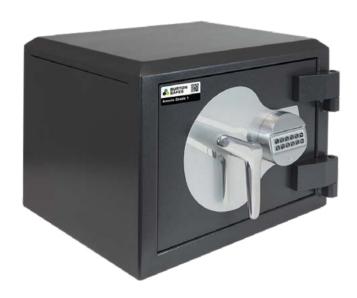

Amario Grade 1Size 1

## **Amario Grade 1**

**Cash Rating** £10,000

**Jewellery Rating** £100,000

The Burton Amario Grade 1 Size 1 with electronic Lock is a premium Model safe.

Ideal for when you need a compact size.

It features a high security electronic lock or if you prefer, this model is available with a high security key lock.

## **Locking Options**

Single Key

| Model  | External (HxWxD) | Internal (HxWxD) | Weight | Volume | Shelves |
|--------|------------------|------------------|--------|--------|---------|
| Size 1 | 350 x 440 x 350  | 250 x 340 x 230  | 100kg  | 20L    | 1       |
| Size 2 | 500 x 550 x 440  | 400 x 450 x 320  | 180kg  | 58L    | 2       |