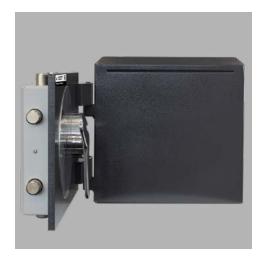

## **Amario Grade 1**

**Cash Rating** £10,000

**Jewellery Rating** £100,000

The Burton Amario Grade 1 Size 1 with electronic Lock is a premium Model safe.

Ideal for when you need a compact size.

It features a high security electronic lock or if you prefer, this model is available with a high security key lock.

## **Locking Options**

Single Key

| Model  | External (HxWxD) | Internal (HxWxD) | Weight | Volume | Shelves |
|--------|------------------|------------------|--------|--------|---------|
| Size 1 | 350 x 440 x 350  | 250 x 340 x 230  | 100kg  | 20L    | 1       |
| Size 2 | 500 x 550 x 440  | 400 x 450 x 320  | 180kg  | 58L    | 2       |