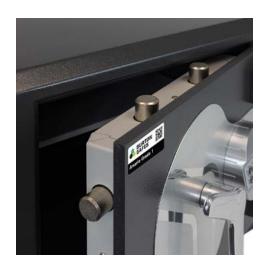

## **Amario Grade 1**

**Cash Rating** £10,000

**Jewellery Rating** £100,000

The Burton Amario Grade 1 Size 1 with electronic Lock is a premium Model safe.

Ideal for when you need a compact size.

It features a high security electronic lock or if you prefer, this model is available with a high security key lock.

- · Independently tested and certified to EN1143-1 Grade 1 by ECB • S
- Approved by the Association of Insurance Surveyors AiS
- Built to a Police Preferred Specification
  - Secured by Design
- · Small and sleek design to fit into domestic wardrobes and cupboards
- · Options of high security key or electronic lock
- Lock features LED light for use in dark rooms
- · Option of left hand hinge additional lead times and costs apply
- Dual locking available on Size 2
- · Back and base fixing
- Not available in left hand hinge.