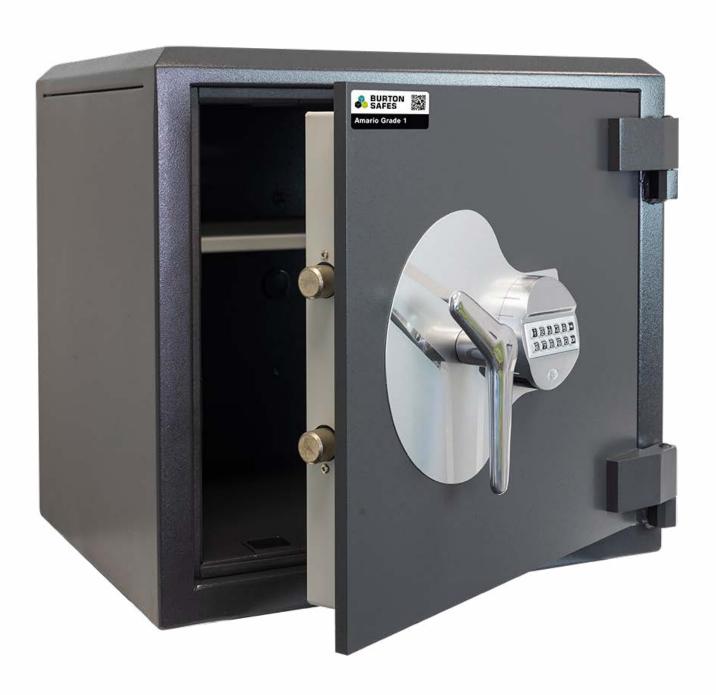

Amario Grade 1Size 1

## **Amario Grade 1**

**Cash Rating** £10,000

**Jewellery Rating** £100,000

The Burton Amario Grade 1 Size 1 with electronic Lock is a premium Model safe.

Ideal for when you need a compact size.

It features a high security electronic lock or if you prefer, this model is available with a high security key lock.

- · Independently tested and certified to EN1143-1 Grade 1 by ECB • S
- Approved by the Association of Insurance Surveyors AiS
- Built to a Police Preferred Specification
  - Secured by Design
- · Small and sleek design to fit into domestic wardrobes and cupboards
- · Options of high security key or electronic lock
- Lock features LED light for use in dark rooms
- · Option of left hand hinge additional lead times and costs apply
- Dual locking available on Size 2
- · Back and base fixing
- Not available in left hand hinge.

## **Locking Options**

Single Key

| Model  | External (HxWxD) | Internal (HxWxD) | Weight | Volume | Shelves |
|--------|------------------|------------------|--------|--------|---------|
| Size 1 | 350 x 440 x 350  | 250 x 340 x 230  | 100kg  | 20L    | 1       |
| Size 2 | 500 x 550 x 440  | 400 x 450 x 320  | 180kg  | 58L    | 2       |