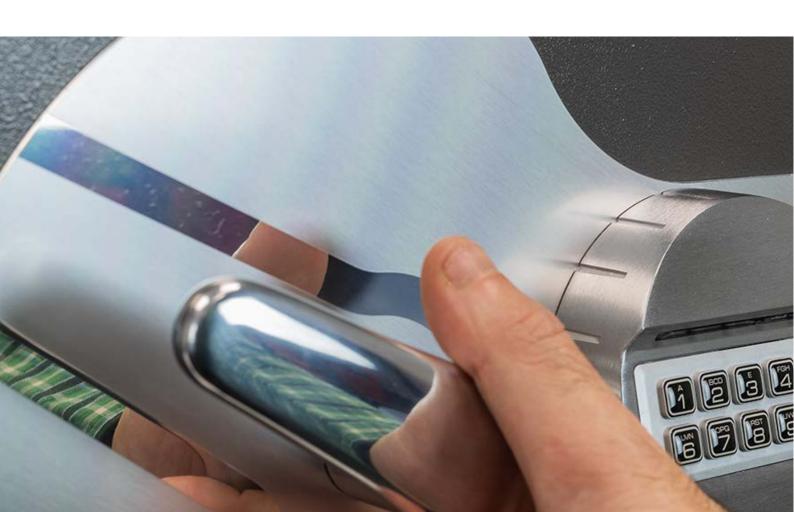

## **Amario Grade 2**

**Cash Rating** £17,500

**Jewellery Rating** £175,000

- · Independently tested and certified to EN1143-1 Grade 2 by ECB • S
- Insurance approved by the AiS
- Built to a Police Preferred Specification
  - Secured by Design
- · Small and sleek design to fit into domestic wardrobes and cupboards
- Options of high security key or electronic lock
- · Lock features LED light for use in dark rooms
- · Option of left hand hinge additional lead times and costs apply
- Dual locking available on Size 2
- · Back and base fixing
- · Not available in left hand hinge