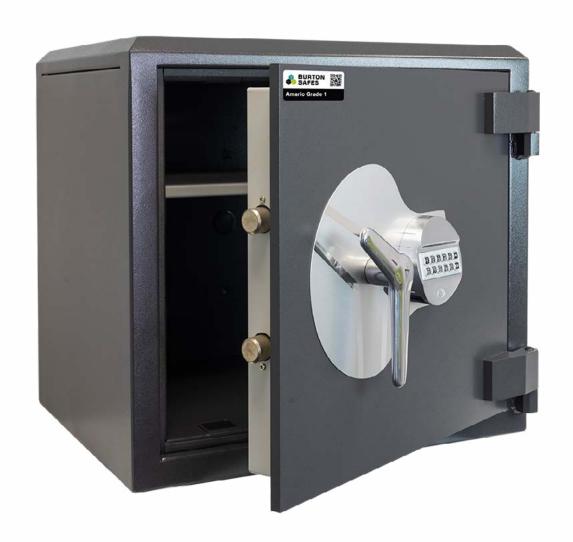

## **Amario Grade 2**

**Cash Rating** £17,500

**Jewellery Rating** £175,000

- · Independently tested and certified to EN1143-1 Grade 2 by ECB • S
- Insurance approved by the AiS
- Built to a Police Preferred Specification
  - Secured by Design
- · Small and sleek design to fit into domestic wardrobes and cupboards
- Options of high security key or electronic lock
- · Lock features LED light for use in dark rooms
- · Option of left hand hinge additional lead times and costs apply
- Dual locking available on Size 2
- · Back and base fixing
- · Not available in left hand hinge

## Oremium quality compact safe

Amario Grade 2 Size 2