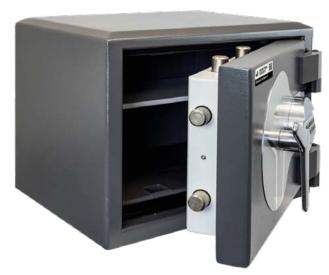

Amario Grade 2 Size 1

## **Amario Grade 2**

**Cash Rating** £17,500

**Jewellery Rating** £175,000

- · Independently tested and certified to EN1143-1 Grade 2 by ECB • S
- Insurance approved by the AiS
- Built to a Police Preferred Specification
  - Secured by Design
- · Small and sleek design to fit into domestic wardrobes and cupboards
- Options of high security key or electronic lock
- · Lock features LED light for use in dark rooms
- · Option of left hand hinge additional lead times and costs apply
- Dual locking available on Size 2
- · Back and base fixing
- · Not available in left hand hinge

## **Locking Options**

| Model  | External (HxWxD) | Internal (HxWxD) | Weight | Volume | Shelves |
|--------|------------------|------------------|--------|--------|---------|
| Size 1 | 350 x 440 x 350  | 250 x 340 x 295  | 115kg  | 25L    | 1       |
| Size 2 | 500 x 450 x 450  | 400 x 330 x 295  | 190kg  | 39L    | 2       |