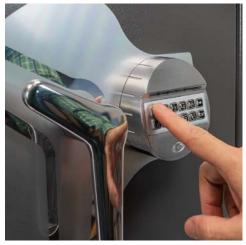

## **Amario Grade 2**

**Cash Rating** £17,500

**Jewellery Rating** £175,000

- · Independently tested and certified to EN1143-1 Grade 2 by ECB • S
- Insurance approved by the AiS
- Built to a Police Preferred Specification
  - Secured by Design
- · Small and sleek design to fit into domestic wardrobes and cupboards
- Options of high security key or electronic lock
- · Lock features LED light for use in dark rooms
- · Option of left hand hinge additional lead times and costs apply
- Dual locking available on Size 2
- · Back and base fixing
- · Not available in left hand hinge