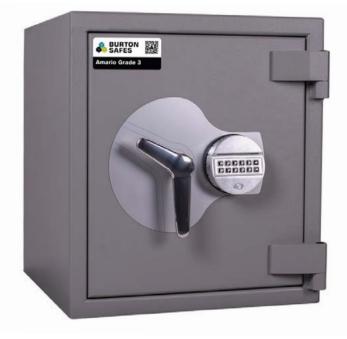

## **Amario Grade 3**

**Cash Rating** £35,000

**Jewellery Rating** £350,000

- · Independently tested and certified to EN1143-1 Grade 3 by ECB • S
- · Insurance approved by the AiS
- · Built to a Police Preferred Specification - Secured by Design
- · Small and sleek design to fit into domestic wardrobes and cupboards
- · Options of high security key or electronic lock
- · Lock features LED light for use in dark rooms
- · Option of left hand hinge additional lead times and costs apply
- · Dual locking available on Size 2
- · Back and base fixing
- · Not available in left hand hinge

Add 55mm to external depth for handle

Premium quality compact safe

Amario Grade 3 Size 1

Amario Grade 3 Size 2