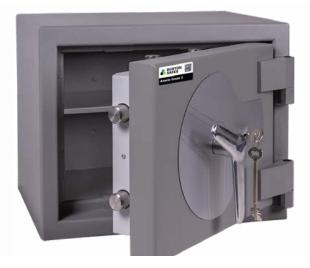

Add 55mm to external depth for handle

Premium quality compact safe

Amario Grade 3 Size 1

Amario Grade 3 Size 2