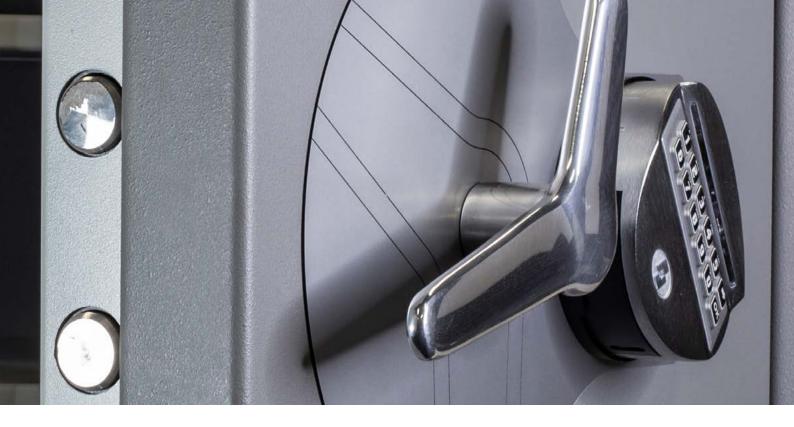

## **Amario Grade 3**

**Cash Rating** £35,000

**Jewellery Rating** £350,000

- · Independently tested and certified to EN1143-1 Grade 3 by ECB • S
- · Insurance approved by the AiS
- · Built to a Police Preferred Specification - Secured by Design
- · Small and sleek design to fit into domestic wardrobes and cupboards
- · Options of high security key or electronic lock
- · Lock features LED light for use in dark rooms
- · Option of left hand hinge additional lead times and costs apply
- · Dual locking available on Size 2
- · Back and base fixing
- · Not available in left hand hinge