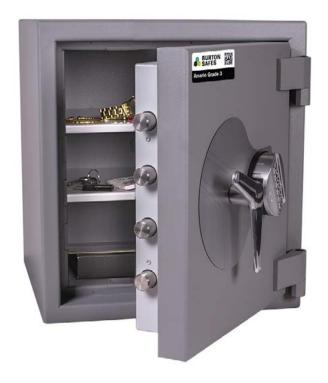

## **Amario Grade 3**

**Cash Rating** £35,000

**Jewellery Rating** £350,000

- · Independently tested and certified to EN1143-1 Grade 3 by ECB • S
- · Insurance approved by the AiS
- · Built to a Police Preferred Specification - Secured by Design
- · Small and sleek design to fit into domestic wardrobes and cupboards
- · Options of high security key or electronic lock
- · Lock features LED light for use in dark rooms
- · Option of left hand hinge additional lead times and costs apply
- · Dual locking available on Size 2
- · Back and base fixing
- · Not available in left hand hinge

## **Locking Options**

| 8 | Pin |
|---|-----|
| ŏ |     |

| Model  | External (HxWxD) | Internal (HxWxD) | Weight | Volume | Shelves |
|--------|------------------|------------------|--------|--------|---------|
| Size 1 | 350 x 440 x 350  | 250 x 340 x 180  | 130kg  | 18L    | 1       |
| Size 2 | 500 x 450 x 450  | 400 x 350 x 295  | 210kg  | 41L    | 2       |

Add 55mm to external depth for handle

Premium quality compact safe

Amario Grade 3 Size 1

Amario Grade 3 Size 2