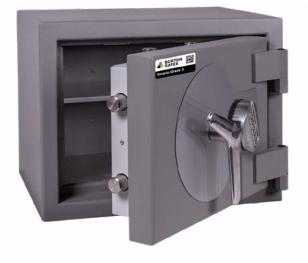

Add 55mm to external depth for handle

Premium quality compact safe

Amario Grade 3 Size 1

Amario Grade 3 Size 2