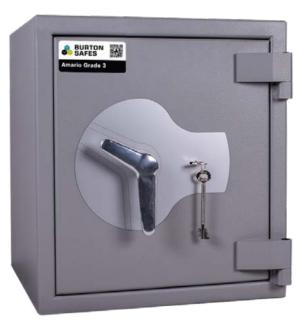

## **Amario Grade 3**

**Cash Rating** £35,000

**Jewellery Rating** £350,000

- · Independently tested and certified to EN1143-1 Grade 3 by ECB • S
- · Insurance approved by the AiS
- · Built to a Police Preferred Specification - Secured by Design
- · Small and sleek design to fit into domestic wardrobes and cupboards
- · Options of high security key or electronic lock
- · Lock features LED light for use in dark rooms
- · Option of left hand hinge additional lead times and costs apply
- · Dual locking available on Size 2
- · Back and base fixing
- · Not available in left hand hinge

## **Locking Options**

| 8 | Pin |
|---|-----|
| ŏ |     |

| Model  | External (HxWxD) | Internal (HxWxD) | Weight | Volume | Shelves |
|--------|------------------|------------------|--------|--------|---------|
| Size 1 | 350 x 440 x 350  | 250 x 340 x 180  | 130kg  | 18L    | 1       |
| Size 2 | 500 x 450 x 450  | 400 x 350 x 295  | 210kg  | 41L    | 2       |

Add 55mm to external depth for handle

Premium quality compact safe

Amario Grade 3 Size 1

Amario Grade 3 Size 2