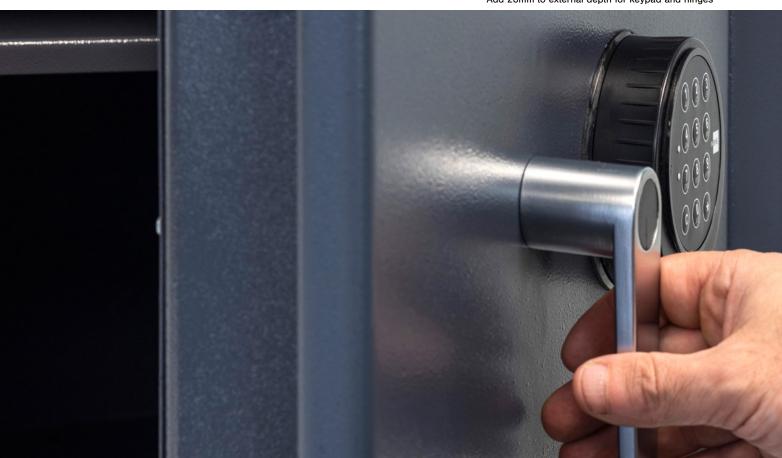

## **Locking Options**

000

Pin

| Model  | External (HxWxD) | Internal (HxWxD) | Weight | Volume | Shelves |
|--------|------------------|------------------|--------|--------|---------|
| Size 1 | 400 x 400 x 270  | 350 x 350 x 155  | 39kg   | 18L    | 1       |
| Size 2 | 400 x 420 x 420  | 350 x 370 x 305  | 55kg   | 39L    | 1       |
| Size 3 | 500 x 500 x 420  | 450 x 450 x 305  | 71kg   | 61L    | 1       |

Add 28mm to external depth for keypad and hinges