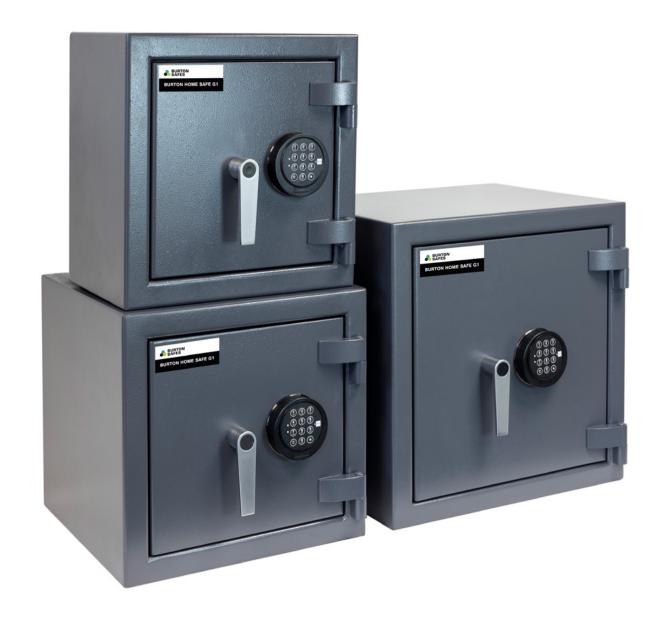

## **Burton Home Safe Grade 1**

Cash Rating £10,000

Jewellery Rating £100,000

- Available in 3 compact sizes
- High security digital safe lock
- SBD Police Approved Specification
- Independently attack tested and certified for insurance purposes to EN1143-1 Grade 1 by ECB-S
- AiS Insurance Approved
- Includes 1 height adjustable shelf
- · Back and base fixing
- · Installs to floors and walls (fixing kit included)

## **Locking Options**

000

Pin

| Model  | External (HxWxD) | Internal (HxWxD) | Weight | Volume | Shelves |
|--------|------------------|------------------|--------|--------|---------|
| Size 1 | 400 x 400 x 270  | 350 x 350 x 155  | 39kg   | 18L    | 1       |
| Size 2 | 400 x 420 x 420  | 350 x 370 x 305  | 55kg   | 39L    | 1       |
| Size 3 | 500 x 500 x 420  | 450 x 450 x 305  | 71kg   | 61L    | 1       |

## New Burton Home Safe Grade 1