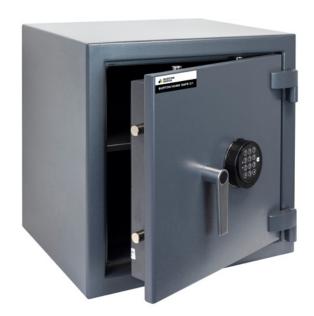

## **Burton Home Safe Grade 1**

Cash Rating £10,000

Jewellery Rating £100,000

- Available in 3 compact sizes
- High security digital safe lock
- SBD Police Approved Specification
- Independently attack tested and certified for insurance purposes to EN1143-1 Grade 1 by ECB-S
- AiS Insurance Approved
- Includes 1 height adjustable shelf
- · Back and base fixing
- · Installs to floors and walls (fixing kit included)

## New Burton Home Safe Grade 1