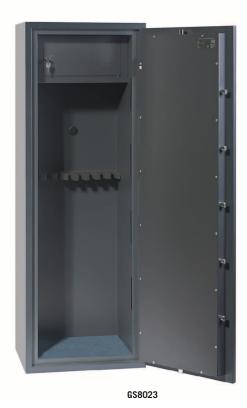

LOCKING – High security 8 lever loc

- SECURITY PROTECTION Meets British Standard BS7558/92.
   100% Police Approved.
- CERTIFICATION Tested to the prestigious European EN1143-1 Security standard. Grade I, has a recommended insurance rating of £10,000 cash or £100,000 valuables\*.
- FIRE PROTECTION Tested to the European LFS 30P standard (EN15659) giving 30 minutes fire protection for paper records.
- NO. OF GUNS
  - GS8021K/E = 5
  - GS8023K/E = 8
  - GS8025K/E = 14
- AMMO BOX Internal ammunition box with cylinder lock (2 keys supplied).

- LOCKING High security 8 lever lock supplied with 2 double bitted Class 1 keys or VdS class II electronic lock with dual control, master code & time delay.
- CONSTRUCTION Galvanised steel body and door with 3 way locking bolts, high density foam divider, floor mat and round external handle.
- FIXING Ready prepared for fixing to the floor or wall, with fixing bolts supplied.
- COLOUR Finished in a high quality durable metallic graphite paint
- Suitable for storage of controlled drugs whose active ingredients exceed 500 grams.