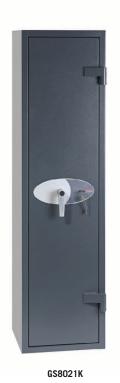

## **GS8020 SERIES**RIGEL GUN SAFES

THE PHOENIX RIGEL SERIES is a range of high quality gun safes designed for the secure storage of 5, 6, 8 or 14 guns.

SECURITY PROTECTION – Meets British Standard BS7558/92.

LOCKING – High security 8 lever loc

- SECURITY PROTECTION Meets British Standard BS7558/92.
   100% Police Approved.
- CERTIFICATION Tested to the prestigious European EN1143-1 Security standard. Grade I, has a recommended insurance rating of £10,000 cash or £100,000 valuables\*.
- FIRE PROTECTION Tested to the European LFS 30P standard (EN15659) giving 30 minutes fire protection for paper records.
- NO. OF GUNS
  - GS8021K/E = 5
  - GS8023K/E = 8
  - GS8025K/E = 14
- AMMO BOX Internal ammunition box with cylinder lock (2 keys supplied).