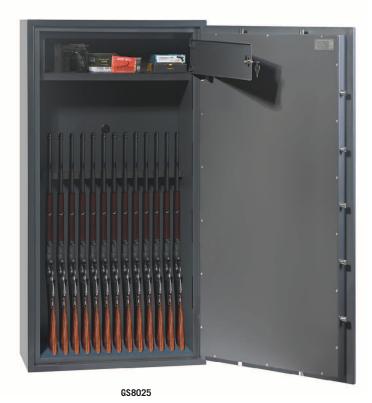

LOCKING – High security 8 lever loc

- SECURITY PROTECTION Meets British Standard BS7558/92.
   100% Police Approved.
- CERTIFICATION Tested to the prestigious European EN1143-1 Security standard. Grade I, has a recommended insurance rating of £10,000 cash or £100,000 valuables\*.
- FIRE PROTECTION Tested to the European LFS 30P standard (EN15659) giving 30 minutes fire protection for paper records.
- NO. OF GUNS
  - GS8021K/E = 5
  - GS8023K/E = 8
  - GS8025K/E = 14
- AMMO BOX Internal ammunition box with cylinder lock (2 keys supplied).

- LOCKING High security 8 lever lock supplied with 2 double bitted Class 1 keys or VdS class II electronic lock with dual control, master code & time delay.
- CONSTRUCTION Galvanised steel body and door with 3 way locking bolts, high density foam divider, floor mat and round external handle.
- FIXING Ready prepared for fixing to the floor or wall, with fixing bolts supplied.
- COLOUR Finished in a high quality durable metallic graphite paint
- Suitable for storage of controlled drugs whose active ingredients exceed 500 grams.