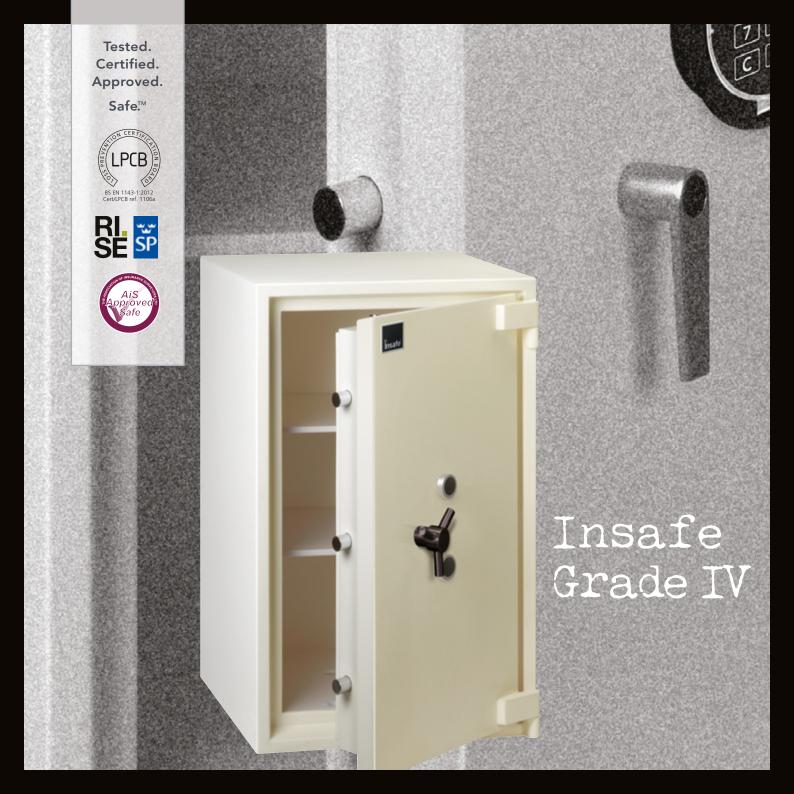

## Insafe® Grade IV

Ratings\*: Cash £60,000 • Valuables £600,000

- Tested & Certified by LPCB (Loss Prevention Certification Board) according to EN 1143-1 Grade IV for Burglary Protection
   Approved by the Association of Insurance Surveyors (AiS)
  - Fire Resistance: 90 minutes Certified by RISE Research Institute Sweden 90P
  - Locking Options: EN 1300 Certified Key or Combination Locks EN 1300 Certified Class B Electronic Locks
- Optional Internal Fittings: Removable / Adjustable Shelves; Heavy Duty Shelves; Full Width Lockable Drawers and Cupboards
  - Also available in Bespoke Sizes and with Deposit Features