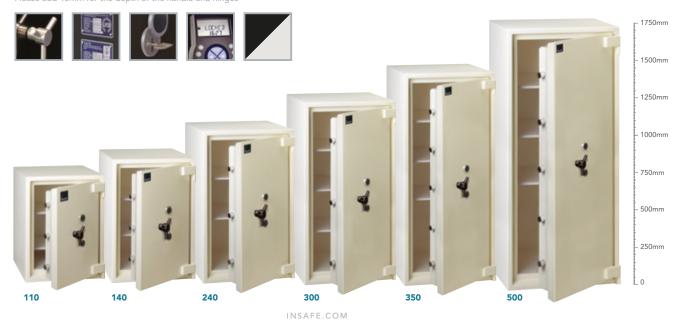

| Model      | External Size HxWxD                                                | Internal Size HxWxD                                                                                                                                      | Volume                                                                                                                                                                                                                                                    | Weight                                                                                                                                                                                                                                                                                                                                                                                                                                     |
|------------|--------------------------------------------------------------------|----------------------------------------------------------------------------------------------------------------------------------------------------------|-----------------------------------------------------------------------------------------------------------------------------------------------------------------------------------------------------------------------------------------------------------|--------------------------------------------------------------------------------------------------------------------------------------------------------------------------------------------------------------------------------------------------------------------------------------------------------------------------------------------------------------------------------------------------------------------------------------------|
| INS-G4-110 | 715 x 550 x 648 mm                                                 | 585 x 420 x 425 mm                                                                                                                                       | 105 Litres                                                                                                                                                                                                                                                | 385 Kg                                                                                                                                                                                                                                                                                                                                                                                                                                     |
| INS-G4-140 | 830 x 580 x 673 mm                                                 | 700 x 450 x 450 mm                                                                                                                                       | 142 Litres                                                                                                                                                                                                                                                | <b>455</b> Kg                                                                                                                                                                                                                                                                                                                                                                                                                              |
| INS-G4-240 | 1030 x 640 x 748 mm                                                | 900 x 510 x 525 mm                                                                                                                                       | 240 Litres                                                                                                                                                                                                                                                | <b>612</b> Kg                                                                                                                                                                                                                                                                                                                                                                                                                              |
| INS-G4-300 | 1230 x 640 x 748 mm                                                | 1100 x 510 x 525 mm                                                                                                                                      | 295 Litres                                                                                                                                                                                                                                                | <b>714</b> Kg                                                                                                                                                                                                                                                                                                                                                                                                                              |
| INS-G4-350 | 1430 x 640 x 748 mm                                                | 1300 x 510 x 525 mm                                                                                                                                      | 348 Litres                                                                                                                                                                                                                                                | <b>812</b> Kg                                                                                                                                                                                                                                                                                                                                                                                                                              |
| INS-G4-500 | 1730 x 800 x 693 mm                                                | 1600 x 670 x 470 mm                                                                                                                                      | 503 Litres                                                                                                                                                                                                                                                | 1086 Kg                                                                                                                                                                                                                                                                                                                                                                                                                                    |
|            | INS-G4-110<br>INS-G4-140<br>INS-G4-240<br>INS-G4-300<br>INS-G4-350 | INS-G4-110 715 x 550 x 648 mm INS-G4-140 830 x 580 x 673 mm INS-G4-240 1030 x 640 x 748 mm INS-G4-300 1230 x 640 x 748 mm INS-G4-350 1430 x 640 x 748 mm | INS-G4-110 715 x 550 x 648 mm 585 x 420 x 425 mm INS-G4-140 830 x 580 x 673 mm 700 x 450 x 450 mm INS-G4-240 1030 x 640 x 748 mm 900 x 510 x 525 mm INS-G4-300 1230 x 640 x 748 mm 1100 x 510 x 525 mm INS-G4-350 1430 x 640 x 748 mm 1300 x 510 x 525 mm | INS-G4-110       715 x 550 x 648 mm       585 x 420 x 425 mm       105 Litres         INS-G4-140       830 x 580 x 673 mm       700 x 450 x 450 mm       142 Litres         INS-G4-240       1030 x 640 x 748 mm       900 x 510 x 525 mm       240 Litres         INS-G4-300       1230 x 640 x 748 mm       1100 x 510 x 525 mm       295 Litres         INS-G4-350       1430 x 640 x 748 mm       1300 x 510 x 525 mm       348 Litres |

Please add 40mm for the depth of the handle and hinges