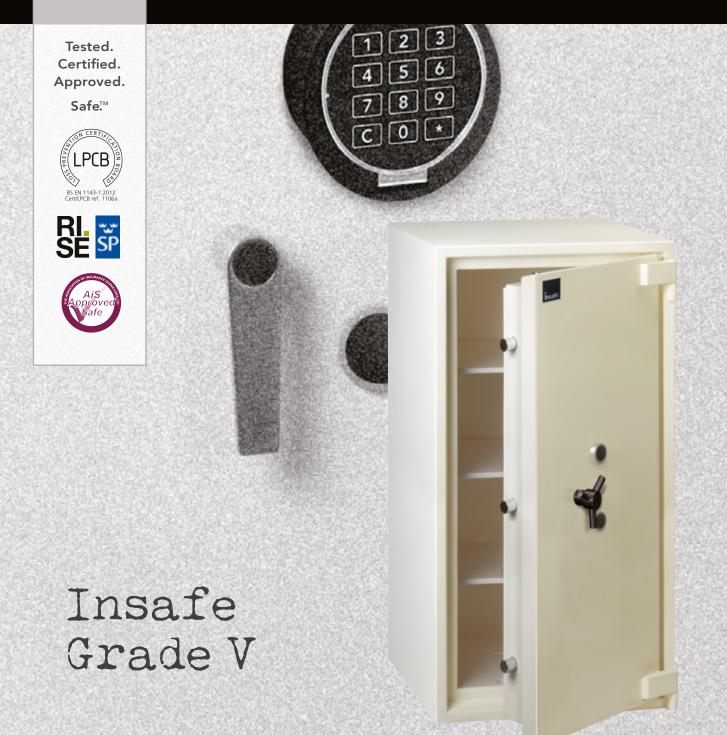

## Insafe<sup>®</sup> Grade V

## Tested & Certified by LPCB (Loss Prevention Certification Board) according to EN 1143-1 Grade V for Burglary Protection Approved by the Association of Insurance Surveyors (AiS)

• Fire Resistance: 60 minutes Certified by RISE Research Institute Sweden - 60P

• Standard Locks: Two High Security Double Bitted Class B Key Locks as per EN 1300 standards

• Locking Options: Digital Electronic and Mechanical Combination Locks Certified as per EN 1300 standards

• Optional Internal Fittings: Removable / Adjustable Shelves; Heavy Duty Shelves; Full Width Lockable Drawers and Cupboards