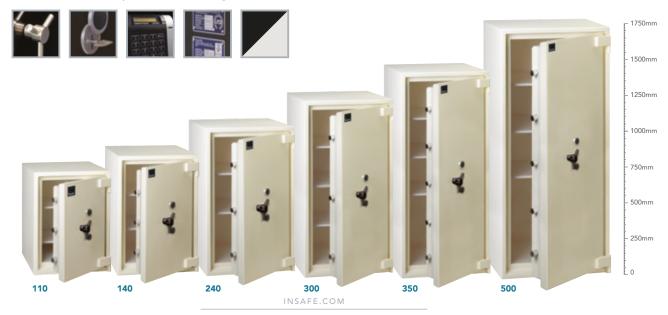

## • Also available in Bespoke Sizes and with Deposit Features

| Model      | External Size HxWxD                                                | Internal Size HxWxD                                                                                                                                                                                  | Volume                                                                                                                                                                                                                                                                                                                    | Weight                                                                                                                                                                                                                                                                                                                                                                                               |
|------------|--------------------------------------------------------------------|------------------------------------------------------------------------------------------------------------------------------------------------------------------------------------------------------|---------------------------------------------------------------------------------------------------------------------------------------------------------------------------------------------------------------------------------------------------------------------------------------------------------------------------|------------------------------------------------------------------------------------------------------------------------------------------------------------------------------------------------------------------------------------------------------------------------------------------------------------------------------------------------------------------------------------------------------|
| INS-G5-110 | 715 x 550 x 648 mm                                                 | 585 x 420 x 425 mm                                                                                                                                                                                   | 105 Litres                                                                                                                                                                                                                                                                                                                | <b>385</b> Kg                                                                                                                                                                                                                                                                                                                                                                                        |
| INS-G5-140 | 830 x 580 x 673 mm                                                 | 700 x 450 x 450 mm                                                                                                                                                                                   | 142 Litres                                                                                                                                                                                                                                                                                                                | <b>455</b> Kg                                                                                                                                                                                                                                                                                                                                                                                        |
| INS-G5-240 | 1030 x 640 x 748 mm                                                | 900 x 510 x 525 mm                                                                                                                                                                                   | 240 Litres                                                                                                                                                                                                                                                                                                                | <b>612</b> Kg                                                                                                                                                                                                                                                                                                                                                                                        |
| INS-G5-300 | 1230 x 640 x 748 mm                                                | 1100 x 510 x 525 mm                                                                                                                                                                                  | 295 Litres                                                                                                                                                                                                                                                                                                                | <b>714</b> Kg                                                                                                                                                                                                                                                                                                                                                                                        |
| INS-G5-350 | 1430 x 640 x 748 mm                                                | 1300 x 510 x 525 mm                                                                                                                                                                                  | 348 Litres                                                                                                                                                                                                                                                                                                                | <b>812</b> Kg                                                                                                                                                                                                                                                                                                                                                                                        |
| INS-G5-500 | 1730 x 800 x 693 mm                                                | 1600 x 670 x 470 mm                                                                                                                                                                                  | 503 Litres                                                                                                                                                                                                                                                                                                                | 1086 Kg                                                                                                                                                                                                                                                                                                                                                                                              |
|            | INS-G5-110<br>INS-G5-140<br>INS-G5-240<br>INS-G5-300<br>INS-G5-350 | INS-G5-110     715 x 550 x 648 mm       INS-G5-140     830 x 580 x 673 mm       INS-G5-240     1030 x 640 x 748 mm       INS-G5-300     1230 x 640 x 748 mm       INS-G5-350     1430 x 640 x 748 mm | INS-G5-110     715 x 550 x 648 mm     585 x 420 x 425 mm       INS-G5-140     830 x 580 x 673 mm     700 x 450 x 450 mm       INS-G5-240     1030 x 640 x 748 mm     900 x 510 x 525 mm       INS-G5-300     1230 x 640 x 748 mm     1100 x 510 x 525 mm       INS-G5-350     1430 x 640 x 748 mm     1300 x 510 x 525 mm | INS-G5-110     715 x 550 x 648 mm     585 x 420 x 425 mm     105 Litres       INS-G5-140     830 x 580 x 673 mm     700 x 450 x 450 mm     142 Litres       INS-G5-240     1030 x 640 x 748 mm     900 x 510 x 525 mm     240 Litres       INS-G5-300     1230 x 640 x 748 mm     1100 x 510 x 525 mm     295 Litres       INS-G5-350     1430 x 640 x 748 mm     1300 x 510 x 525 mm     348 Litres |

Please add 40mm for the depth of the handle and hinges

\*Ratings: Cash and valuable ratings are for guidance only. Cash and valuable ratings are for guidance only for the commercial sector in an unsupported environment. However, this is indicative overnight cash cover only and may vary across geographical locations, depending on statutory compliance requirements and local laws. Insures may assign different cash cover values to the ones recommended in this document. In any case we recommend that you consult your insure. Detail, imagery and specifications contained within this publication may vary. All dimensions, weights and capacities are approximate. @ 2018 - The Insafe logo is a registered trade mark of Insafe International Limited which includes the Pantone 286C purple square. V3 - 2410.18