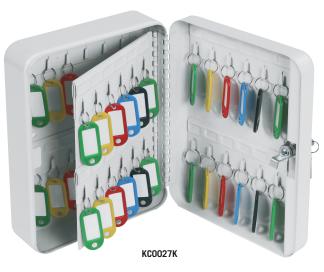

## KC0020 SERIES KEY BOXES

A high quality range of key boxes with capacities ranging from 20 - 93 keys. Ideal for the home or office.

- LOCKING Fitted with a high quality key lock supplied with two keys.
- FIXING Ready prepared for fixing to the wall with fixings supplied.

| MODEL<br>NUMBER | EXTERNAL DIMENSIONS<br>H x W x D | CAPACITY |
|-----------------|----------------------------------|----------|
| KC0026K         | 200 x 160 x 80mm                 | 20 keys  |
| KC0027K         | 250 x 180 x 80mm                 | 48 keys  |
| KC0028K         | 300 x 240 x 80mm                 | 93 keys  |