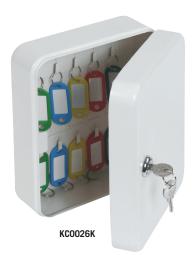

## KC0020 SERIES KEY BOXES

A high quality range of key boxes with capacities ranging from 20 - 93 keys. Ideal for the home or office.

- LOCKING Fitted with a high quality key lock supplied with two keys.
- FIXING Ready prepared for fixing to the wall with fixings supplied.

| MODEL<br>NUMBER | EXTERNAL DIMENSIONS<br>H x W x D | CAPACITY |
|-----------------|----------------------------------|----------|
| KC0026K         | 200 x 160 x 80mm                 | 20 keys  |
| KC0027K         | 250 x 180 x 80mm                 | 48 keys  |
| KC0028K         | 300 x 240 x 80mm                 | 93 keys  |