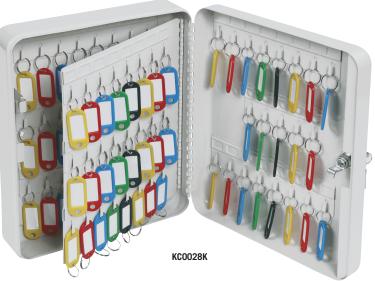

## KC0020 SERIES KEY BOXES

A high quality range of key boxes with capacities ranging from 20 - 93 keys. Ideal for the home or office.

- LOCKING Fitted with a high quality key lock supplied with two keys.
- FIXING Ready prepared for fixing to the wall with fixings supplied.

| MODEL<br>NUMBER | EXTERNAL DIMENSIONS<br>H x W x D | CAPACITY |
|-----------------|----------------------------------|----------|
| KC0026K         | 200 x 160 x 80mm                 | 20 keys  |
| KC0027K         | 250 x 180 x 80mm                 | 48 keys  |
| KC0028K         | 300 x 240 x 80mm                 | 93 keys  |