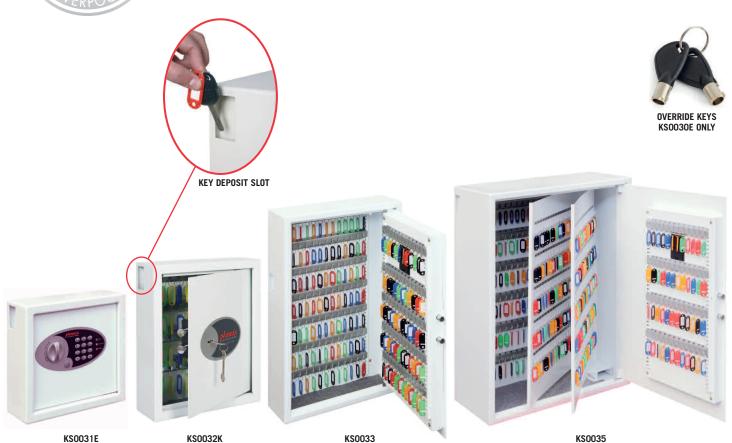

- SPECIAL FEATURES Key deposit slot, allowing keys to be deposited without the need to open the safe.
- KEY TAGS Supplied complete with a selection of coloured key rings
- COLOUR Finished in a high quality scratch resistant paint RAL9003 White.

| MODEL<br>NUMBER | EXTERNAL DIMENSIONS<br>H x W x D | INTERNAL DIMENSIONS<br>H x W x D | DEPOSIT SLOT<br>H x W x D | WEIGHT | CAPACITY |
|-----------------|----------------------------------|----------------------------------|---------------------------|--------|----------|
| KS0031K/E       | 280 x 300 x 100mm                | 275 x 295 x 80mm                 | 55 x 35 x 15mm            | 6.5kg  | 30 keys  |
| KS0032K/E       | 360 x 300 x 100mm                | 350 x 275 x 80mm                 | 55 x 35 x 15mm            | 7.5kg  | 48 keys  |
| KS0033K/E       | 660 x 430 x 130mm                | 655 x 424 x 110mm                | 55 x 35 x 15mm            | 20kg   | 144 keys |
| KS0034E         | 755 x 580 x 250mm                | 745 x 570 x 230mm                | 55 x 35 x 15mm            | 43kg   | 300 keys |
| KS0035E         | 760 x 580 x 280mm                | 750 x 570 x 260mm                | 55 x 35 x 15mm            | 46kg   | 500 keys |
| KS0036E         | 760 x 580 x 330mm                | 750 x 570 x 310mm                | 55 x 35 x 15mm            | 49kg   | 700 keys |