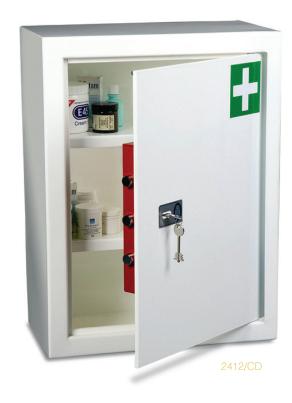

- Ideal for the storage of controlled drugs and medical supplies
- Models 2412 and 2424 meet the current requirements of the 1973 misuse of drugs act
- CD models meet the higher Sold Secure Silver standard currently promoted by the Home Office Drugs Inspectorate
- All models contain removable shelves
- Smart, easy clean finish
- · Back fixing

| Model               | 2412            | 2424            |
|---------------------|-----------------|-----------------|
| External HxWxD (mm) | 610 x 305 x 230 | 610 x 610 x 230 |
| Internal HxWxD (mm) | 605 x 300 x 200 | 605 x 605 x 200 |
| Weight              | 20kg            | 36kg            |
| Model               | 1812/CD         | 2412/CD         |
| External HxWxD (mm) | 455 x 305 x 250 | 610 x 460 x 250 |
|                     |                 |                 |
| Internal HxWxD (mm) | 450 x 300 x 185 | 605 x 455 x 185 |