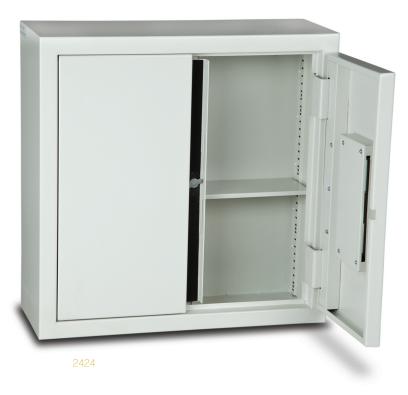

- Ideal for the storage of controlled drugs and medical supplies
- Models 2412 and 2424 meet the current requirements of the 1973 misuse of drugs act
- CD models meet the higher Sold Secure Silver standard currently promoted by the Home Office Drugs Inspectorate
- All models contain removable shelves
- Smart, easy clean finish
- · Back fixing

| Model               | 2412            | 2424            |
|---------------------|-----------------|-----------------|
| External HxWxD (mm) | 610 x 305 x 230 | 610 x 610 x 230 |
| Internal HxWxD (mm) | 605 x 300 x 200 | 605 x 605 x 200 |
| Weight              | 20kg            | 36kg            |
| Model               | 1812/CD         | 2412/CD         |
| External HxWxD (mm) | 455 x 305 x 250 | 610 x 460 x 250 |
|                     |                 |                 |
| Internal HxWxD (mm) | 450 x 300 x 185 | 605 x 455 x 185 |