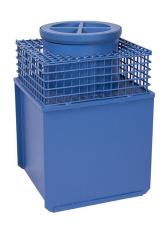

# Specification Sheet

Oculto Underfloor Safe

# **Dimensions of Safe:**

All dims H x W x D

RATING

External dims: 435mm x 305mm x 285mm Internal dims: 245mm x 260mm x 267mm Usable depth when door is closed: 245mm

Weight: 25kg Volume (litres): 19L

#### Characteristics of Safe:

Key locking version as standard c/w a 7 lever double bitted keylock, VDS class 1, EN 1300 class A

RAL 5023 satin paint finish safe is supplied with a screw on lid which screws onto the top of the neck c/w with a seal to make safe waterproof

The body of the safe is 2.5 mm think steel with a 10mm thick steel top. Around the neck of the safe is a steel frame to help reinforce the concrete when installed

## **Locking Bolts:**

40mm thick stainless-steel door with single point locking bolt. Door is 160mm in diameter