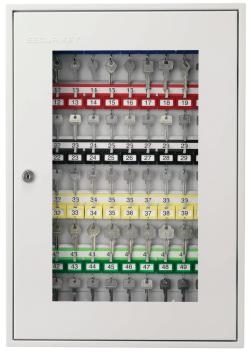

# **KEY VIEW SYSTEMS**

| Model              | Extern | External Dimensions (mm) |       |      | Holds   |
|--------------------|--------|--------------------------|-------|------|---------|
|                    | Height | Width                    | Depth | (kg) | up to   |
| System 24 Key View | 355    | 300                      | 80    | 4    | 24 keys |
| System 32 Key View | 450    | 300                      | 80    | 5    | 32 keys |
| System 50 Key View | 550    | 380                      | 80    | 6    | 50 keys |

### **KEY VIEW SYSTEMS:**

- Key View has the same features and benefits as our System Key Cabinets.
- Key View cabinets have a plexi-glass front for easy viewing of stored keys.
- Holds up to 50 keys.

<sup>2</sup> No control index.