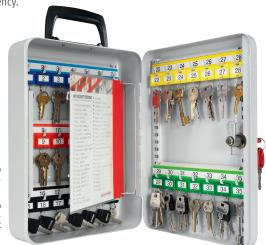

# PORTABLE KEY SYSTEMS

| Model                           | Extern | External Dimensions (mm) |       |      | Holds   |
|---------------------------------|--------|--------------------------|-------|------|---------|
|                                 | Height | Width                    | Depth | (kg) | up to   |
| System 20 Portable <sup>2</sup> | 260    | 185                      | 80    | 2    | 20 keys |
| System 30 Portable              | 305    | 215                      | 80    | 3    | 30 keys |
| System 35 Portable              | 320    | 245                      | 80    | 3    | 35 keys |
| System 63 Portable              | 320    | 245                      | 100   | 5    | 63 keys |

MULTIPLE LOCKING OPTIONS AVAILABLE - SEE PAGE 5

Padlock Security System