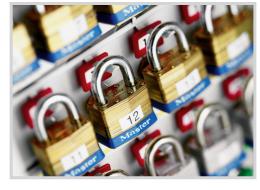

## PADLOCK SECURITY SYSTEMS

| Model                           | External Dimensions (mm) |       |       | Weight | Holds        |
|---------------------------------|--------------------------|-------|-------|--------|--------------|
|                                 | Height                   | Width | Depth | (kg)   | up to        |
| System 24 Padlock <sup>1</sup>  | 355                      | 300   | 120   | 5      | 24 padlocks  |
| System 50 Padlock <sup>1</sup>  | 550                      | 380   | 140   | 10     | 50 padlocks  |
| System 100 Padlock <sup>1</sup> | 550                      | 730   | 140   | 17     | 100 padlocks |

<sup>&</sup>lt;sup>1</sup> Padlocks not supplied.

# **PADLOCK SECURITY SYSTEMS:**

- Designed to house padlocks and keys to isolate switchgear or machinery.
- Available in 3 sizes.
- Holds up to 100 locks.
- Fitted with extra deep hooks, staggered and spaced 54mm apart.