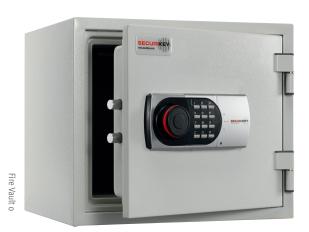

#### **FIRE VAULT:**

- Independently tested and certified.
- Withstands temperatures of up to 950°C for an hour.
- Reliable electronic lock with selectable code lengths.
- All models feature key hanger, drawer and shelf.\*\*
- Optional non-invasive fixing system available.

## **FIRE VAULT**

| Model         | External Dimensions (mm) |       | Internal Dimensions (mm) |        |       | Weight | Capacity | Shelves |   |
|---------------|--------------------------|-------|--------------------------|--------|-------|--------|----------|---------|---|
|               | Height                   | Width | Depth                    | Height | Width | Depth  | (kg)     | (1)     |   |
| Fire Vault o¹ | 360                      | 412   | 363                      | 260    | 320   | 234    | 34       | 19      | - |
| Fire Vault 11 | 420                      | 352   | 433                      | 320    | 260   | 304    | 37       | 25      | 1 |
| Fire Vault 21 | 522                      | 404   | 440                      | 410    | 300   | 300    | 56       | 37      | 1 |