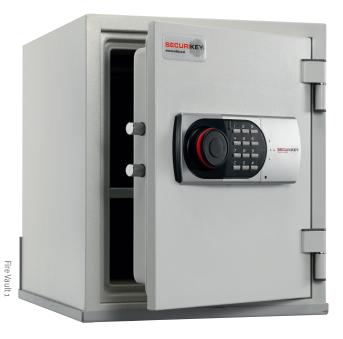

#### **FIRE VAULT:**

- Independently tested and certified.
- Withstands temperatures of up to 950°C for an hour.
- Reliable electronic lock with selectable code lengths.
- All models feature key hanger, drawer and shelf.\*\*
- Optional non-invasive fixing system available.

## **FIRE VAULT**

| Model         | External Dimensions (mm) |       | Internal Dimensions (mm) |        |       | Weight | Capacity | Shelves |   |
|---------------|--------------------------|-------|--------------------------|--------|-------|--------|----------|---------|---|
|               | Height                   | Width | Depth                    | Height | Width | Depth  | (kg)     | (1)     |   |
| Fire Vault o¹ | 360                      | 412   | 363                      | 260    | 320   | 234    | 34       | 19      | - |
| Fire Vault 11 | 420                      | 352   | 433                      | 320    | 260   | 304    | 37       | 25      | 1 |
| Fire Vault 21 | 522                      | 404   | 440                      | 410    | 300   | 300    | 56       | 37      | 1 |