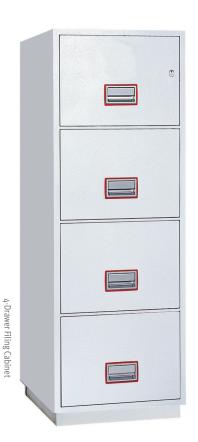

#### FIRE RESISTANT FILING CABINETS:

- Designed for the safekeeping of paper files.
- Adjustable hanging rails accept all file sizes.
- Independently tested and certified.
- Drawers are mounted on a rugged suspension system.
- Flush handles to prevent injury.

### FILING CABINETS

| Model                   | Extern | Weight |       |      |
|-------------------------|--------|--------|-------|------|
|                         | Height | Width  | Depth | (kg) |
| 4-Drawer Filing Cabinet | 1,406  | 528    | 675   | 266  |