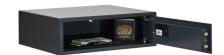

## Protector Leisure Hotel-Guest Safe

The modern hotel safe range from De Raat. The Protector Leisure offers a first protection against theft from your important belongings. The electronic code lock is programmable for each new user which makes it the perfect safe for temporary guest users in hotels, hospitals, etc.

## NONE

Not all safes are fire resistant. This safe has been designed to protect its contents from theft.

| Code      | Model        | Outside Dimensions<br>(mm) h x w x d | Inside Dimensions<br>(mm) h x w x d | <b>Volume</b><br>(Ltr) | <b>Weight</b><br>(kg) | No. Key Hooks |
|-----------|--------------|--------------------------------------|-------------------------------------|------------------------|-----------------------|---------------|
| 121052381 | Leisure 2042 | 200 x 420 x 370                      | 196 x 416 x 310                     | 26                     | 10                    | N/A           |
| 121052481 | Leisure 2047 | 200 x 470 x 370                      | 196 x 466 x 310                     | 28                     | 10.5                  | N/A           |