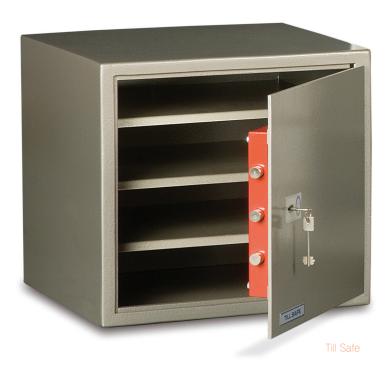

## features

- Ideal for the storage of till drawers
- Store a minimum of 4 drawers in each model
- 3 different security levels to suit your requirements
- High security key lock as standard
- Electronic or biometric locking available on request
- Removable shelves in each model
- Adjustable shelves in Aver G1S5
- Back and base fixing

| Model               | Till Safe       | Aver G1G5       |  |
|---------------------|-----------------|-----------------|--|
| External HxWxD (mm) | 435 x 475 x 450 | 640 × 650 × 550 |  |
| Internal HxWxD (mm) | 430 x 470 x 400 | 570 × 605 × 465 |  |
| Weight              | 40kg            | 178kg           |  |
| Drawer Size (mm)    | 405 x 400       | 555 x 465       |  |
| Shelves             | 4               | 2               |  |
| Cash Rating         | £1,500          | £10,000         |  |

Till safe only available with single key lock